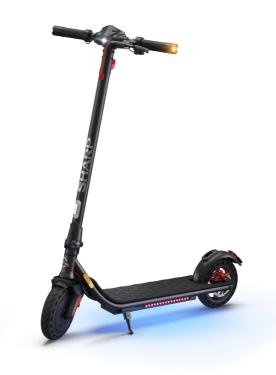

# **Electric scooter**

Electric scooter with built-in display and application control.

# **HIGHLIGHTS**

350W Motor Certified battery 36V 7.5 Ah Range per charge: 25 km Maximum speed 20 km/h 8.5" honeycomb tyre Illuminated desk Triple brake system Turning indicator Now the road to school will be even safer. Additional turn signals built on the steering bar increase your safety on the road. The new, stylish display not only gives you a better control over the riding parameters, but it also looks great.